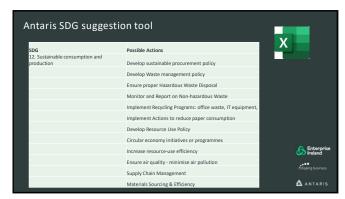

| Action plan exercise - instructions                                                                                                                                                                                                                                                                                                                                                                                                                                                                                                                                                                                                                                                                                                                                                                                                                                                                                                                                                                                                                                                                                                                                                                                                                                                                                                                                                                                                                                                                                                                                                                                                                                                                                                                                                                                                                                                                                                                                                                                                                                                                                            |  |  |  |  |
|--------------------------------------------------------------------------------------------------------------------------------------------------------------------------------------------------------------------------------------------------------------------------------------------------------------------------------------------------------------------------------------------------------------------------------------------------------------------------------------------------------------------------------------------------------------------------------------------------------------------------------------------------------------------------------------------------------------------------------------------------------------------------------------------------------------------------------------------------------------------------------------------------------------------------------------------------------------------------------------------------------------------------------------------------------------------------------------------------------------------------------------------------------------------------------------------------------------------------------------------------------------------------------------------------------------------------------------------------------------------------------------------------------------------------------------------------------------------------------------------------------------------------------------------------------------------------------------------------------------------------------------------------------------------------------------------------------------------------------------------------------------------------------------------------------------------------------------------------------------------------------------------------------------------------------------------------------------------------------------------------------------------------------------------------------------------------------------------------------------------------------|--|--|--|--|
| Divided into breakouts.                                                                                                                                                                                                                                                                                                                                                                                                                                                                                                                                                                                                                                                                                                                                                                                                                                                                                                                                                                                                                                                                                                                                                                                                                                                                                                                                                                                                                                                                                                                                                                                                                                                                                                                                                                                                                                                                                                                                                                                                                                                                                                        |  |  |  |  |
| <ol> <li>Based on the SDGs selected before, choose up to 5 actions from the suggested<br/>list OR propose your own. They can be as simple as creating a Sustainability/ESG<br/>team in the business 5min</li> </ol>                                                                                                                                                                                                                                                                                                                                                                                                                                                                                                                                                                                                                                                                                                                                                                                                                                                                                                                                                                                                                                                                                                                                                                                                                                                                                                                                                                                                                                                                                                                                                                                                                                                                                                                                                                                                                                                                                                            |  |  |  |  |
| 3. Assign a KPI, responsible person/role, budget and timeframe for each15min                                                                                                                                                                                                                                                                                                                                                                                                                                                                                                                                                                                                                                                                                                                                                                                                                                                                                                                                                                                                                                                                                                                                                                                                                                                                                                                                                                                                                                                                                                                                                                                                                                                                                                                                                                                                                                                                                                                                                                                                                                                   |  |  |  |  |
| <ol> <li>Recall the barriers and obstacles to operationalising sustainability and test your<br/>actions, are they suitable, feasible, acceptable in the context of the issue your<br/>addressing? - 5 min</li> </ol>                                                                                                                                                                                                                                                                                                                                                                                                                                                                                                                                                                                                                                                                                                                                                                                                                                                                                                                                                                                                                                                                                                                                                                                                                                                                                                                                                                                                                                                                                                                                                                                                                                                                                                                                                                                                                                                                                                           |  |  |  |  |
| We will be asking for volunteers to feed back to the main group.                                                                                                                                                                                                                                                                                                                                                                                                                                                                                                                                                                                                                                                                                                                                                                                                                                                                                                                                                                                                                                                                                                                                                                                                                                                                                                                                                                                                                                                                                                                                                                                                                                                                                                                                                                                                                                                                                                                                                                                                                                                               |  |  |  |  |
| Annual States St |  |  |  |  |